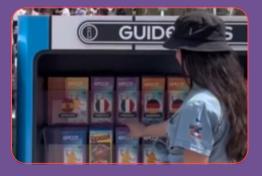

#### Carl MAGICAL MAP

Picture this: you found a magical map that takes you back to EPCOT in 1997. We created this video to imagine what it would feel like to time travel to that era. Shot entirely on a real 90s camcorder, we wanted to capture the sights, sounds, and nostalgia of vintage EPCOT through a dreamy, retro lens.