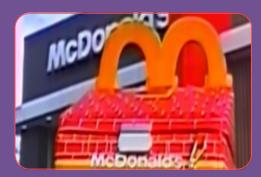

#### 2:90S COMMERCIAL

We recreated a 90s-style McDonald's commercial to promote a nostalgic Happy Meal-themed Loungefly in collaboration with 707 Street. From the music to the visuals, every detail was designed to feel like a real ad from the past; capturing the fun, playful spirit of 90s fast food culture through our 80s camcorder lens to make it feel even older.