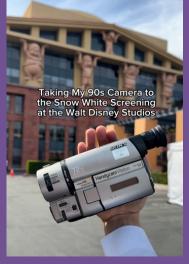

Recent Collaborations (linked)

12.5k

<u>@MEDIEVALTIMES</u>

<u>@707STREET</u>

@DISNEYSTUDIOS

#### **?**:WALT DISNEY

We created a video imagining how a young Walt Disney would feel if he time-traveled to see the Disney World we know today. Through a nostalgic lens, we explored the magic, wonder, and legacy he inspired, capturing what it might look like for him to witness the dream he never got to see come to life.