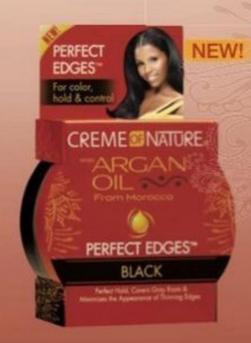

# PERFECT **EDGES™** AND COLOR

and holds down edges while covering gray roots and minimizing the appearance of thinning edges. Perfect for creating sleek, smooth styles, ponytails, sculpting & styling the hair.