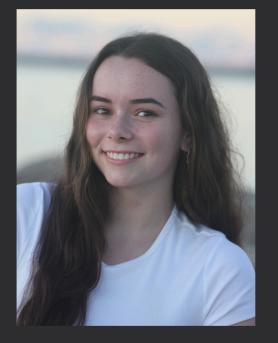

# KALANI WILSON

# Actress

# ΒΙΟ

Height: 165cm/5'4 Weight: 64kg Eye Colour: Brown Hair Colour: Brown