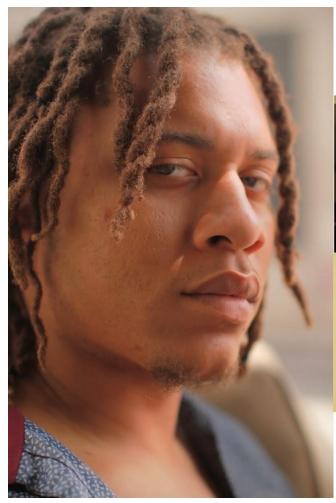

Mi-Cha-El West, Jr.

Height: 6'3" | Hair: Golden Brown | Eyes: Green | Weight: 215 | Shoe Size: 13 | Waist: 34 Shirt: Large | Suit: 44L Los Angeles, CA

### Mi-Cha-El West, Jr.

Height: 6'3" | Hair: Golden Brown | Eyes: Green | Weight: 215 | Shoe Size: 13 | Waist: 34 Shirt: Large | Suit: 44L Los Angeles, CA https://resumes.actorsaccess.com/MichaelWestJr