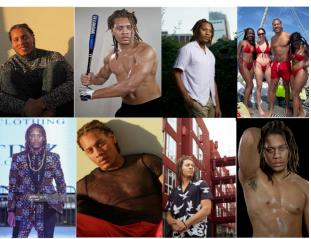

Mi-Cha-El West, Jr.

Height: 6'3" | Hair: Golden Brown | Eyes: Green | Weight: 215 | Shoe Size: 13 | Waist: 34 Shirt: Large | Suit: 44L Los Angeles, CA

### Mi-Cha-El West, Jr.

Height: 6'3" | Hair: Golden Brown | Eyes: Green | Weight: 215 | Shoe Size: 13 | Waist: 34 Shirt: Large | Suit: 44L Los Angeles, CA https://resumes.actorsaccess.com/MichaelWestJr