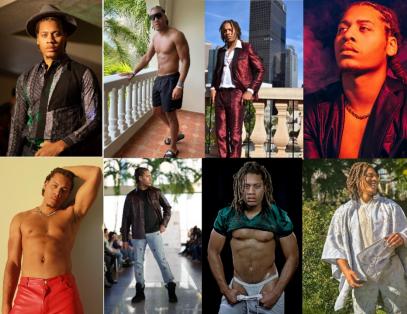

Mi-Cha-El West, Jr.

Height: 6'3" | Hair: Golden Brown | Eyes: Green | Weight: 215 | Shoe Size: 13 | Waist: 34 Shirt: Large | Suit: 44L Los Angeles, CA

### Mi-Cha-El West, Jr.

Height: 6'3" | Hair: Golden Brown | Eyes: Green | Weight: 215 | Shoe Size: 13 | Waist: 34 Shirt: Large | Suit: 44L Los Angeles, CA https://resumes.actorsaccess.com/MichaelWestJr