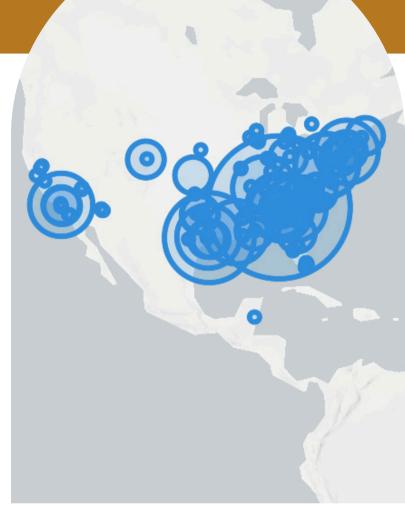

Stud+ Model Project

BE THE REPRESENTATION YOU SEEEK

Demographic

Our audience is primarily located in the U.S., with 85% of our followers and supporters based in the country, and 15% of that concentrated in the Atlanta, GA area. The majority of our audience is female, with 90% identifying as such, and 45% are between the ages of 25-35. Partnering with our agency provides access to a collective audience of over 350,000 with a 6% engagement rate. This offers your brand a unique opportunity to reach a highly engaged and targeted demographic that values authentic advertising.

AUDIENCE & ANALYTICS

From U.S Global Reach Women Engagement