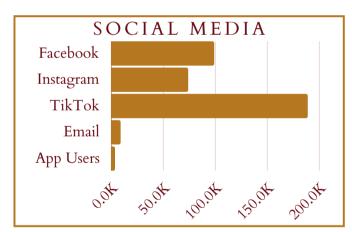

Stud+ Model Project

BE THE REPRESENTATION YOU SEEEK

Demographic

Our audience is primarily located in the U.S., with 85% of our followers and supporters based in the country, and 15% of that concentrated in the Atlanta, GA area. The majority of our audience is female, with 90% identifying as such, and 45% are between the ages of 25-35. Partnering with our agency provides access to a collective audience of over 350,000 with a 6% engagement rate. This offers your brand a unique opportunity to reach a highly engaged and targeted demographic that values authentic advertising.